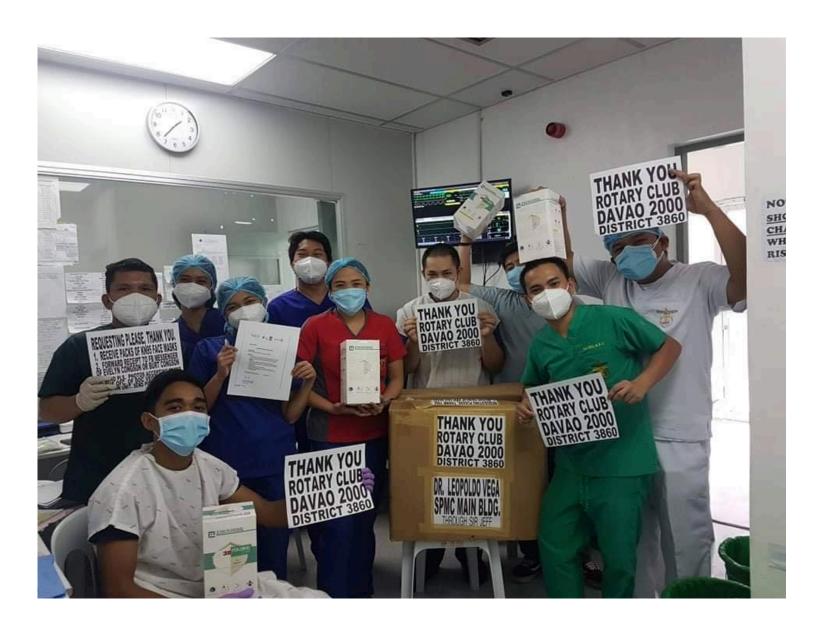

## Donation of 783 pcs KN95 Mask to SPMC Fighting Covid 19 Project

## **ACTIVITIES WE HAVE DONE**

## DONATION:

783pcs of KN95 Medical Mask @115 per pc Total P90,045