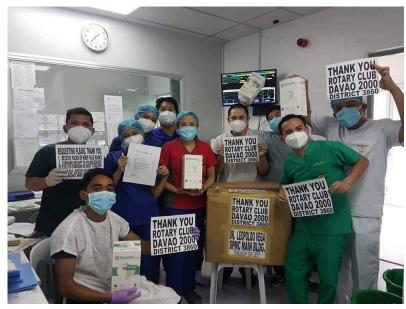

## Donation of 783 pcs KN95 Mask to SPMC Fighting Covid 19 Project

## **ACTIVITIES WE HAVE DONE**

## DONATION:

783pcs of KN95 Medical Mask @115 per pc Total P90,045