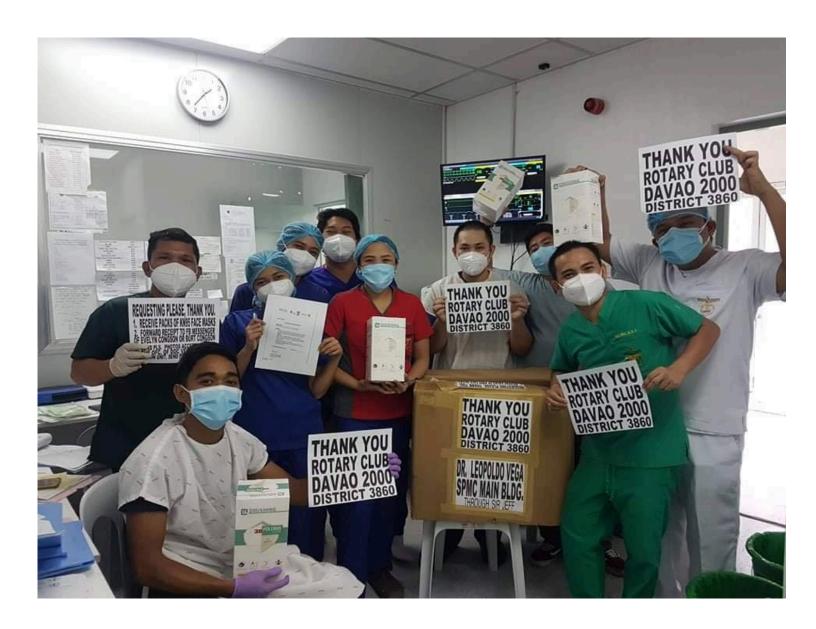

## Donation of 783 pcs KN95 Mask to SPMC Fighting Covid 19 Project

## DONATION:

783pcs of KN95 Medical Mask @115 per pc Total P90,045