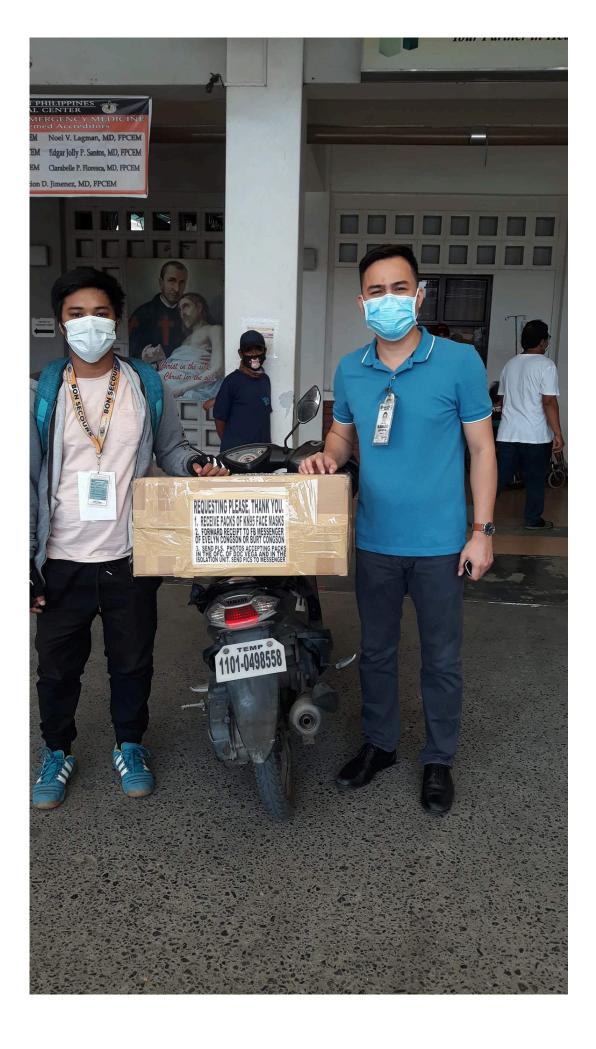

## Donation of 783 pcs KN95 Mask to SPMC Fighting Covid 19 Project

## **ACTIVITIES WE HAVE DONE**

## DONATION:

783pcs of KN95 Medical Mask @115 per pc Total P90,045