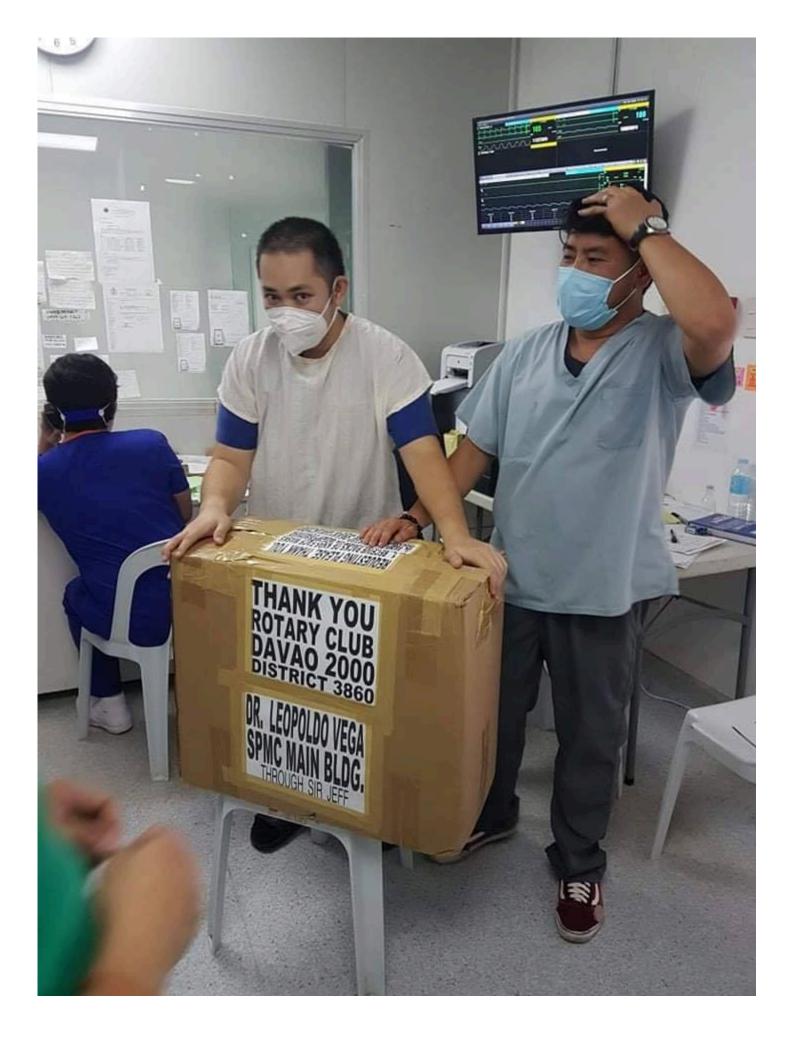

## Donation of 783 pcs KN95 Mask to SPMC Fighting Covid 19 Project

## DONATION:

783pcs of KN95 Medical Mask @115 per pc Total P90,045